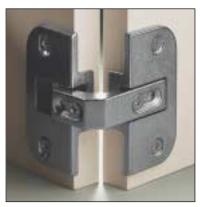

Dimensions in mm

- Pie-cut corner hinge
- Opening angle 150°
- For variable door thickness 15 to 24 mm
- Ø 35 mm cup
- Screw fixing
- Adjustable in 3 directions
- Nickel-plated zinc alloy hinge
- Designed to leave a small gap for air circulation
- Wide angle hinges are shown on pages 13, 31 and 32