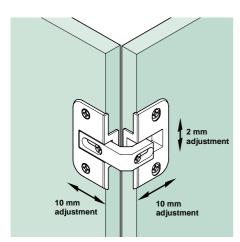

Dimensions in mm

- Pie-cut corner hinge
- Opening angle 150°
- For variable door thickness 15 to 24 mm
- Ø 35 mm cup
- Screw fixing
- Adjustable in 3 directions
- Nickel-plated zinc alloy hinge
- Designed to leave a small gap for air circulation
- Wide angle hinges are shown on pages 13, 31 and 32