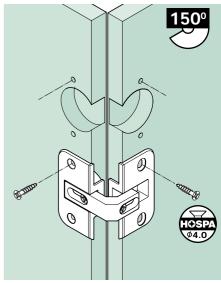

Dimensions in mm

- Pie-cut corner hinge
- Opening angle 150°
- For variable door thickness 15 to 24 mm
- Ø 35 mm cup
- Screw fixing
- Adjustable in 3 directions
- Nickel-plated zinc alloy hinge
- Designed to leave a small gap for air circulation
- Wide angle hinges are shown on pages 13, 31 and 32

Pie-cut corner hinge

| Cat. No. 3/3 90 700 |       |          |
|---------------------|-------|----------|
| Oat. No. 545.90.700 | 0.700 | Cat. No. |

Packing: 10 pcs

Mounting screws
Hospa chipboard
screws
countersunk
head
Ø 4.0 mm
with cross slots