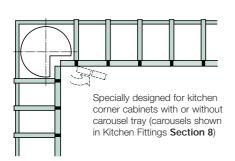

Dimensions in mm

- Pie-cut corner hinge
- Opening angle 150°
- For variable door thickness 15 to 24 mm
- Ø 35 mm cup
- Screw fixing
- Adjustable in 3 directions
- Nickel-plated zinc alloy hinge
- Designed to leave a small gap for air circulation
- Wide angle hinges are shown on pages 13, 31 and 32