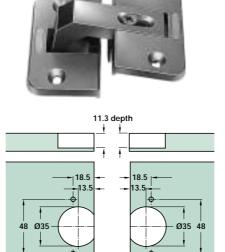

Dimensions in mm

- Pie-cut corner hinge
- Opening angle 150°
- For variable door thickness 15 to 24 mm
- Ø 35 mm cup
- Screw fixing
- Adjustable in 3 directions
- Nickel-plated zinc alloy hinge
- Designed to leave a small gap for air circulation
- Wide angle hinges are shown on pages 13, 31 and 32