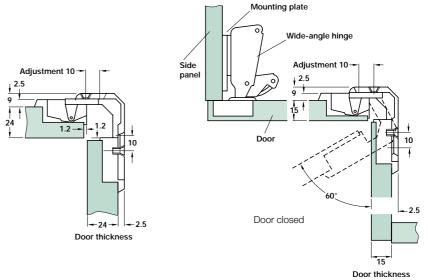

Dimensions in mm

- Pie-cut corner hinge
- Opening angle 150°
- For variable door thickness 15 to 24 mm
- Ø 35 mm cup
- Screw fixing
- Adjustable in 3 directions
- Nickel-plated zinc alloy hinge
- Designed to leave a small gap for air circulation
- Wide angle hinges are shown on pages 13, 31 and 32