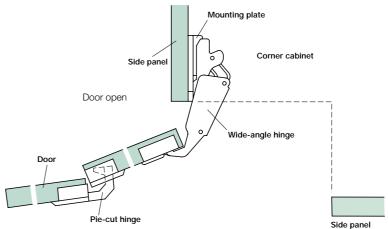

Dimensions in mm

- Pie-cut corner hinge
- Opening angle 150°
- For variable door thickness 15 to 24 mm
- Ø 35 mm cup
- Screw fixing
- Adjustable in 3 directions
- Nickel-plated zinc alloy hinge
- Designed to leave a small gap for air circulation
- Wide angle hinges are shown on pages 13, 31 and 32